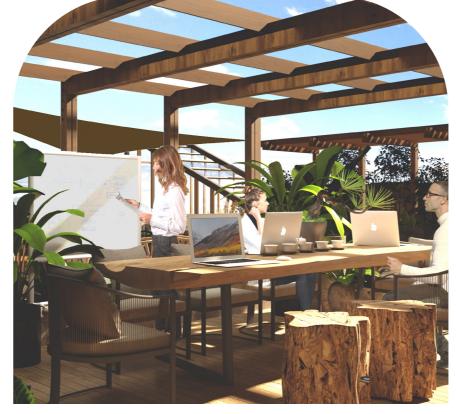

Introducing a new design methodology that integrates the outdoors into everything indoors. Whether it is the natural lighting, the French balconies, or first-to-market spacious rooftop office facilities, every corner and archway will offer a sense of comfort, warmth and splendor that is both captivating and trendsetting.

### EXCLUSIVE ROOFTOPS TO EXPAND YOUR WORKSPACES

### DIRECTLY OVERLOOKING PALM HILLS GOLF COURSE

Working productively in the open air is no longer a far-fetched dream. Second floor office spaces at Crown Central enjoy a rooftop workspace. These one-of-akind rooftops are partially shaded with direct access to each indoor area and are designed to stimulate creativity and maximize productivity.

### **DESIGN SPECIFICATIONS**

- Natural skylight staircase access between indoor & outdoor offices
- High-speed connectivity
- CCTV
- 24hr surveillance

A PRIME LOCATION WITH INSPIRING SURROUNDINGS & BREATHTAKING GOLF VIEWS