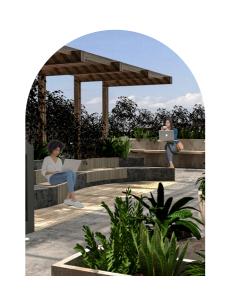

### EXCLUSIVE ROOFTOPS TO EXPAND YOUR WORKSPACES

### DIRECTLY OVERLOOKING PALM HILLS GOLF COURSE

Working productively in the open air is no longer a far-fetched dream. Second floor office spaces at Crown Central enjoy a rooftop workspace. These one-of-akind rooftops are partially shaded with direct access to each indoor area and are designed to stimulate creativity and maximize productivity.

### **DESIGN SPECIFICATIONS**

- Natural skylight staircase access between indoor & outdoor offices
- High-speed connectivity
- CCTV
- 24hr surveillance

A PRIME LOCATION WITH INSPIRING SURROUNDINGS & BREATHTAKING GOLF VIEWS