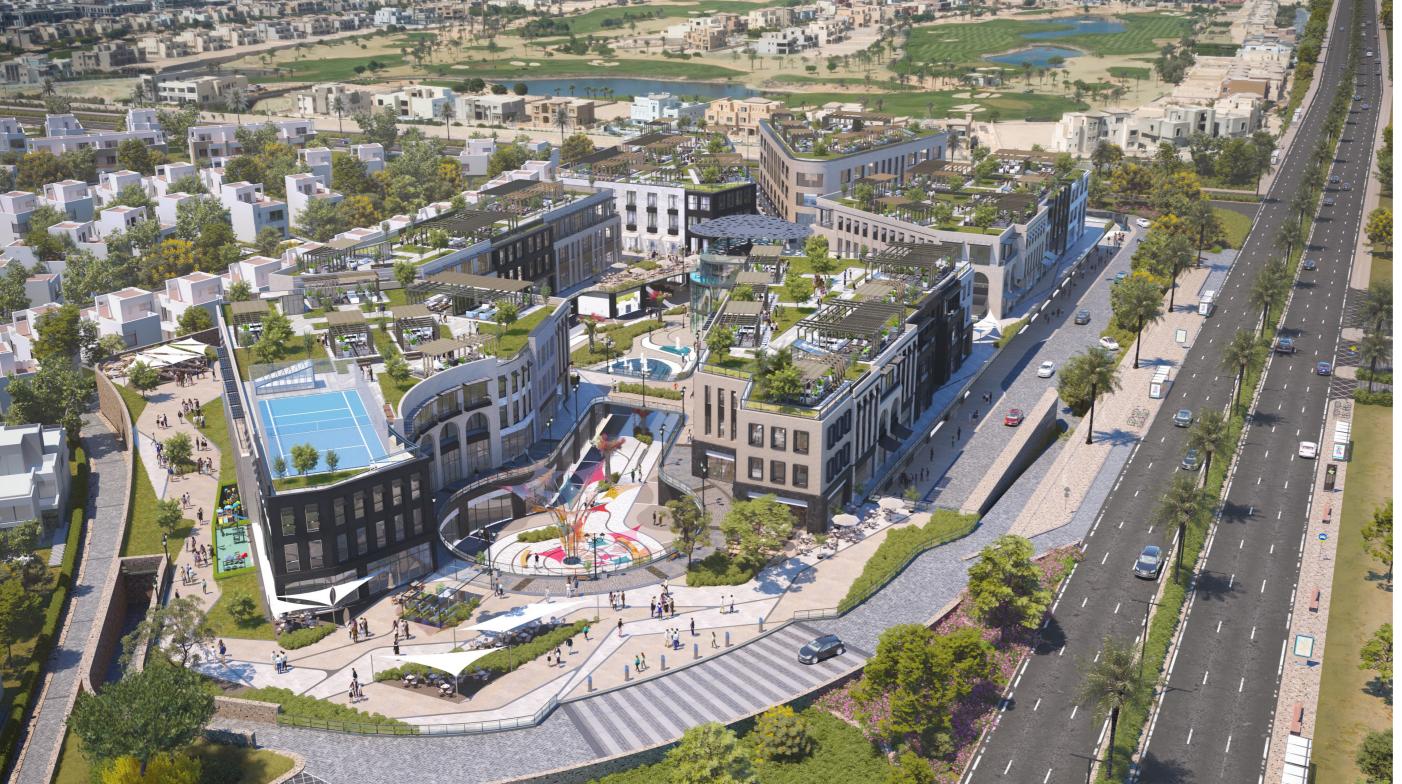

## A STRATEGIC LOCATION

rue to its name, a downtown truly crowned for its strategic location with direct access and egress from West Cairo's main roads as well as prominent surrounding communities.

Located between Palm Hills' southern entrance and New Giza's western entrance, Crown Central is within close proximity to Al Alsson International School, Lycee Albert Campus, Evolution International School, and King's School.

### **DIRECT ACCESS TO**

- → 26<sup>th</sup> of July Corridor
- → Cairo-Alex Desert Road
- → New Giza Road
- → Ring Road
- → Wahat Road

Less Than 15 Mins

Sheikh Zayed

The Pyramids of Giza

### Next Door

Lycee Albert New Giza

El Alsson New Giza

King's School

**Evolution School** 

Less Than 5 Mins

El Gezira Sporting Club

Ring Road