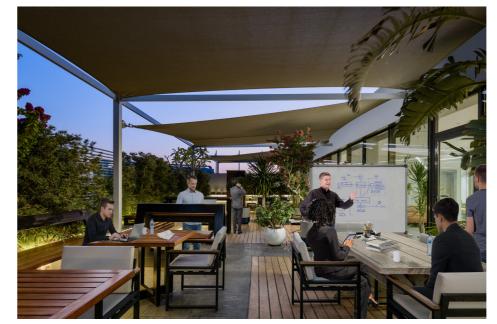

### EXCLUSIVE ROOFTOPS TO EXPAND YOUR WORKSPACES

### DIRECTLY OVERLOOKING PALM HILLS GOLF COURSE

Working productively in the open air is no longer a far-fetched dream. Second floor office spaces at Crown Central enjoy a rooftop workspace. These one-of-akind rooftops are partially shaded with direct access to each indoor area and are designed to stimulate creativity and maximize productivity.

### **DESIGN SPECIFICATIONS**

- Natural skylight staircase access between indoor & outdoor offices
- High-speed connectivity
- CCTV
- 24hr surveillance

A PRIME LOCATION WITH INSPIRING SURROUNDINGS & BREATHTAKING GOLF VIEWS