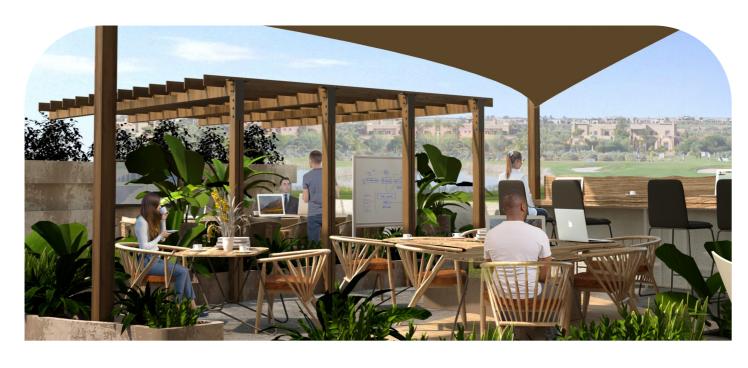

### EXCLUSIVE ROOFTOPS TO EXPAND YOUR WORKSPACES

### DIRECTLY OVERLOOKING PALM HILLS GOLF COURSE

Working productively in the open air is no longer a far-fetched dream. Second floor office spaces at Crown Central enjoy a rooftop workspace. These one-of-akind rooftops are partially shaded with direct access to each indoor area and are designed to stimulate creativity and maximize productivity.

### **DESIGN SPECIFICATIONS**

- Natural skylight staircase access between indoor & outdoor offices
- High-speed connectivity
- CCTV
- 24hr surveillance

A PRIME LOCATION WITH INSPIRING SURROUNDINGS & BREATHTAKING GOLF VIEWS