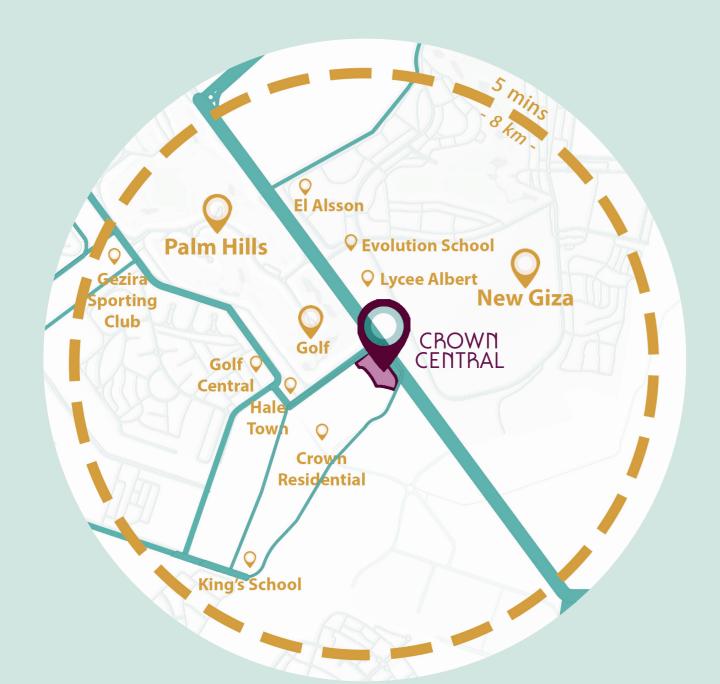

## A STRATEGIC LOCATION

rue to its name, a downtown truly crowned for its strategic location with direct access and egress from West Cairo's main roads as well as prominent surrounding communities.

Located between Palm Hills' southern entrance and New Giza's western entrance, Crown Central is within close proximity to Al Alsson International School, Lycee Albert Campus, Evolution International School, and King's School.

### Next Door

Lycee Albert New Giza

El Alsson New Giza

King's School

**Evolution School** 

Less Than 5 Mins

El Gezira Sporting Club

Ring Road