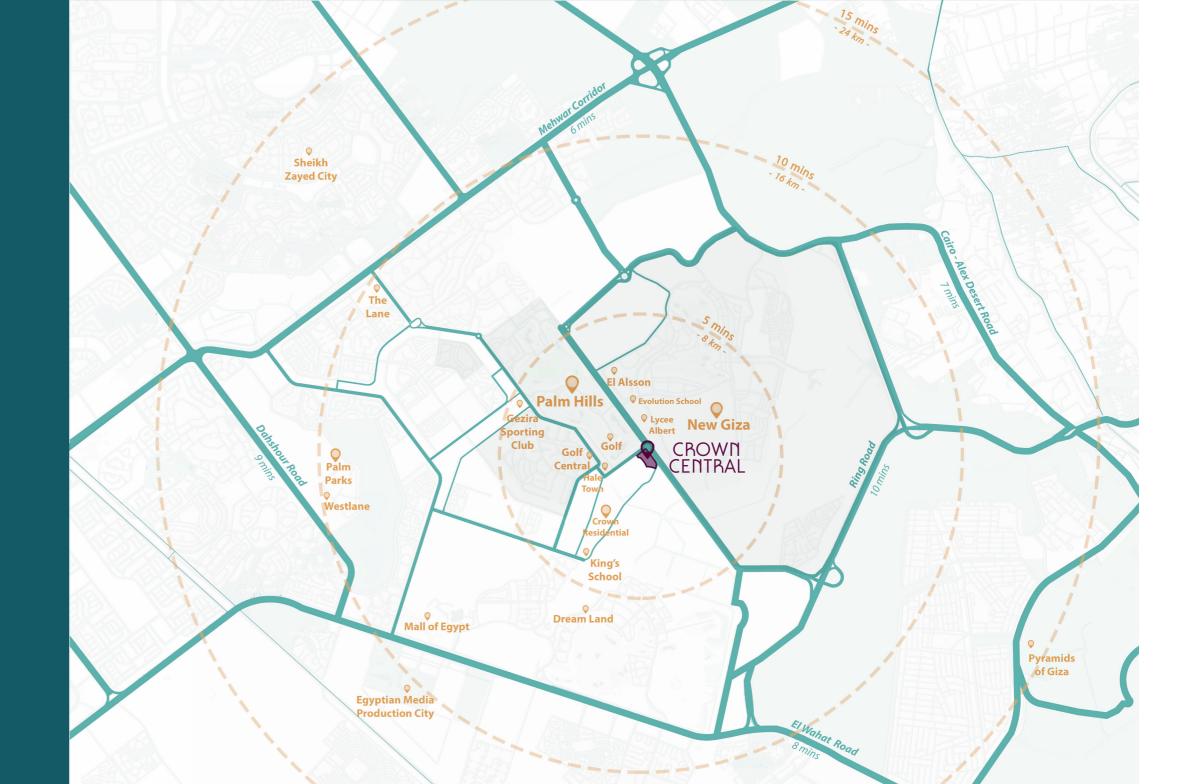

## A STRATEGIC LOCATION

rue to its name, a downtown truly crowned for its strategic location with direct access and egress from West Cairo's main roads as well as prominent surrounding communities.

Located between Palm Hills' southern entrance and New Giza's western entrance, Crown Central is within close proximity to Al Alsson International School, Lycee Albert Campus, Evolution International School, and King's School.

### **DIRECT ACCESS TO**

- → 26<sup>th</sup> of July Corridor
- → Cairo-Alex Desert Road
- → New Giza Road
- → Ring Road
- → Wahat Road

Less Than 15 Mins

Sheikh Zayed

The Pyramids of Giza

### Next Door

Lycee Albert New Giza

El Alsson New Giza

King's School

**Evolution School** 

Less Than 5 Mins

El Gezira Sporting Club

Ring Road